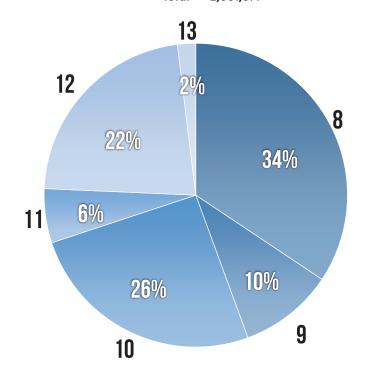

## **ANNUAL REPORT** FY 17/18 July 1, 2017 - June 30, 2018

| 1. Admissions                   | 24,082    |
|---------------------------------|-----------|
| 2. Memberships                  | 80,863    |
| 3. Special Events               | 406,525   |
| 4. Government Support           | 227,472   |
| 5. Grants & Donations           | 522,007   |
| 6. Consignment, Rentals & Other | 267,896   |
| 7. Endowment & Investments      | 508,315   |
| Total                           | 2.037.160 |

8. Collections & Exhibitions 687,569

9. Education Programs 201,216
10. Membership, Visitors & Events 510,397
11. Fund Raising, Rentals & Store 115,385
12. General Admin & Facilities 447,828
13. Endowment & Investments 38,682
Total 2,001,077