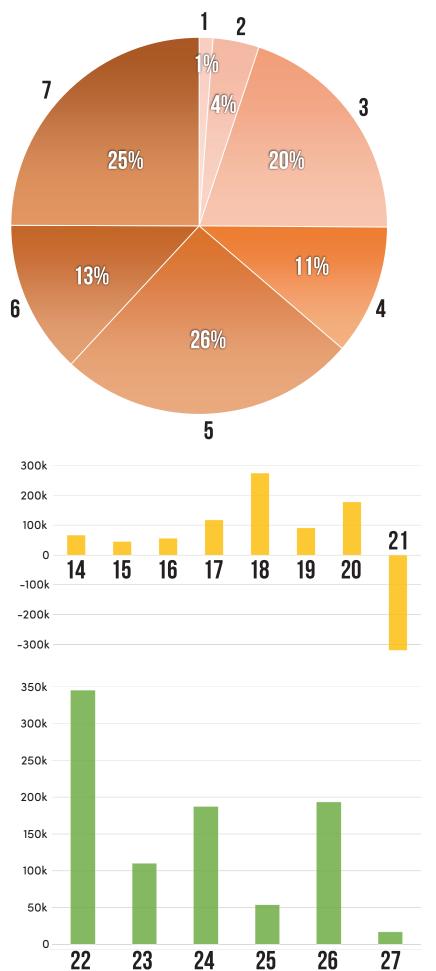

## **STUB PERIOD** FY 18 July 1, 2018 - December 31, 2018

In 2018 the museum transitioned our bookkeeping from a fiscal year to a calendar year. This left a six month stub period. For more information visit: artmuseum.org/about/publications

| <ul> <li>14. Admissions</li> <li>15. Memberships</li> <li>16. Special Events</li> <li>17. Government Support</li> <li>18. Grants &amp; Donations</li> <li>19. Consignment, Rentals &amp; Other</li> <li>20. Endowments</li> <li>21. Unrealized Loss on Investments</li> <li>Total</li> </ul> | 66,817<br>45,947<br>56,778<br>118,316<br>275,441<br>91,415<br>177,919<br>(319,362)<br><b>513,271</b> |
|----------------------------------------------------------------------------------------------------------------------------------------------------------------------------------------------------------------------------------------------------------------------------------------------|------------------------------------------------------------------------------------------------------|
| <ul> <li>22. Collections &amp; Exhibitions</li> <li>23. Education Programs</li> <li>24. Membership, Visitors &amp; Events</li> <li>25. Fund Raising, Rentals &amp; Store</li> <li>26. General Admin &amp; Facilities</li> <li>27. Endowment &amp; Investments</li> <li>Total</li> </ul>      | 345,712<br>110,106<br>187,551<br>53,696<br>193,281<br>16,906<br><b>907,252</b>                       |